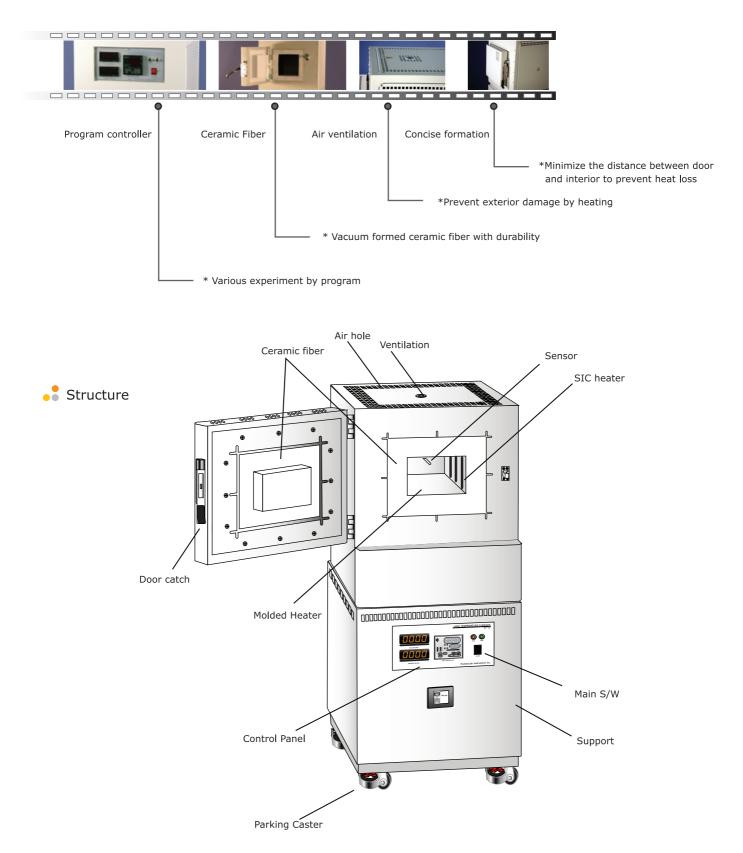

|             |             |
|                       | External                    | Steel, power coating                      |             |             |
|                       | Heater                      | SIC                                       |             |             |
|                       | Insulation                  | Ceramic fiber                             |             |             |
| Electric Requirements |                             | 220VAC, 50 or 60Hz                        |             |             |
| Power Consumption     |                             | 3500W                                     | 6000W       | 12000W      |

## **∽** Specifications

Made in Korea



## High Temp Muffle furnace SIC 전기로

www.hysc.co.kr

## • Distinction