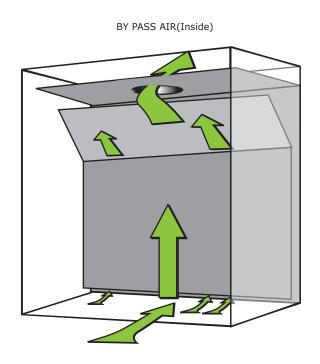

## Distinction

## Structure

Fume Hood www.hysc.co.kr

Description of the parts

Out size: 1800 x 800 x 2300 (W x D X H,mm)

Model: FH-180