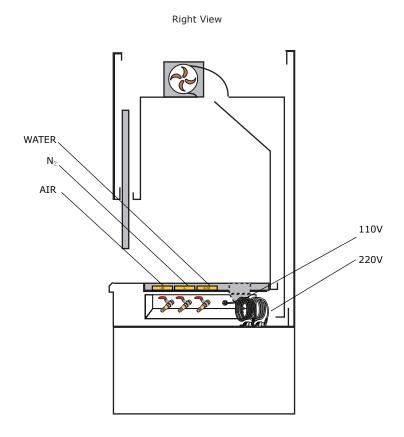

## **⋄** Features

- $\cdot$  Upper and lower separable and designed for the height of workers waist.
- · Water supply available by adjust valve.
- $\cdot\,$  110V, 220V socket available for the convenience to use outside device.
- · Various utility valve.
- $\cdot$  Tempered glass for the protection of tester.

## **Specifications**

Made in Korea

| Spec. / Model         |          | FH-120                                    | FH-150        | FH-180        |
|-----------------------|----------|-------------------------------------------|---------------|---------------|
| Material              | External | Steel, Powder coating                     |               |               |
|                       | Internal | Stainless steel #304                      |               |               |
|                       | Work top | Ceramite board                            |               |               |
|                       | Windows  | Safety glass 5t                           |               |               |
| Work area(WxD, mm)    |          | 1030x650                                  | 1330x650      | 1630x650      |
| Dimension(WxDxH,mm)   |          | 1200x800x2300                             | 1500x800x2300 | 1800x800x2300 |
| Face Velocity         |          | 0.25~0.5 m/sec                            |               |               |
| Illuminator           |          | Semi Vapor proof                          |               |               |
| Utility Device        |          | Air, N2, Water cock & 110/220V receptacle |               |               |
| Electric Requirements |          | 220VAC 50/60Hz                            |               |               |
| Weight (kg)           |          | 270                                       | 320           | 370           |

## Distinction

## Structure

Fume Hood www.hysc.co.kr

Description of the parts

Out size: 1800 x 800 x 2300 (W x D X H,mm)

Model: FH-180