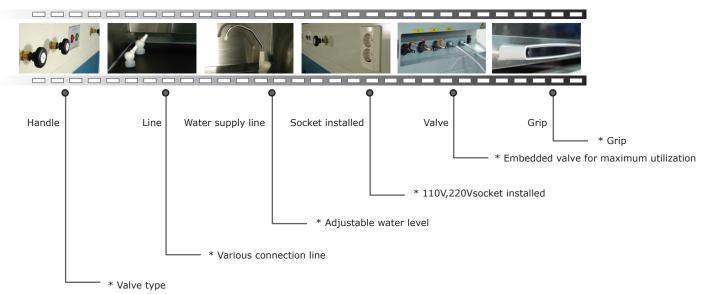

## **⋄** Features

- $\cdot$  Upper and lower separable and designed for the height of workers waist.
- · Water supply available by adjust valve.
- $\cdot\,$  110V, 220V socket available for the convenience to use outside device.
- · Various utility valve.
- $\cdot$  Tempered glass for the protection of tester.

## Distinction

## Structure

Fume Hood www.hysc.co.kr

Description of the parts

Out size: 1800 x 800 x 2300 (W x D X H,mm)

Model: FH-180