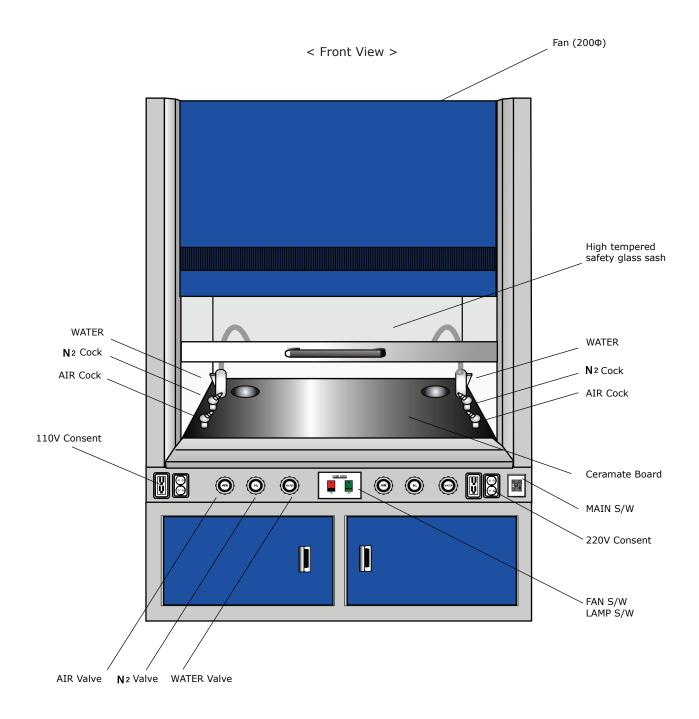

## Structure

Fume Hood www.hysc.co.kr

Description of the parts

Out size: 1800 x 800 x 2300 (W x D X H,mm)

Model: FH-180